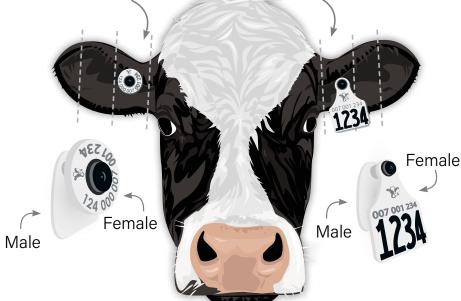

# **TAG POSITIONING**

**RIGHT EAR** Electronic set put on the first third of ear with Male part on back, Female part on front.

**LEFT EAR** Male part on back,

 $(\dot{\boldsymbol{\mu}})$ WITHIN 7 DAYS OF BIRTH OR BEFORE ANIMAL LEAVES THE FARM, WHICHEVER COMES FIRST.

RECORD

WITHIN 45 DAYS OF BIRTH OR BEFORE ANIMAL LEAVES THE FARM, WHICHEVER COMES FIRST.

IT IS RECOMMENDED THAT YOU ACTIVATE TAGS THE SAME DAY THEY ARE APPLIED.

Visual set put on the first third of ear with Female part on front.