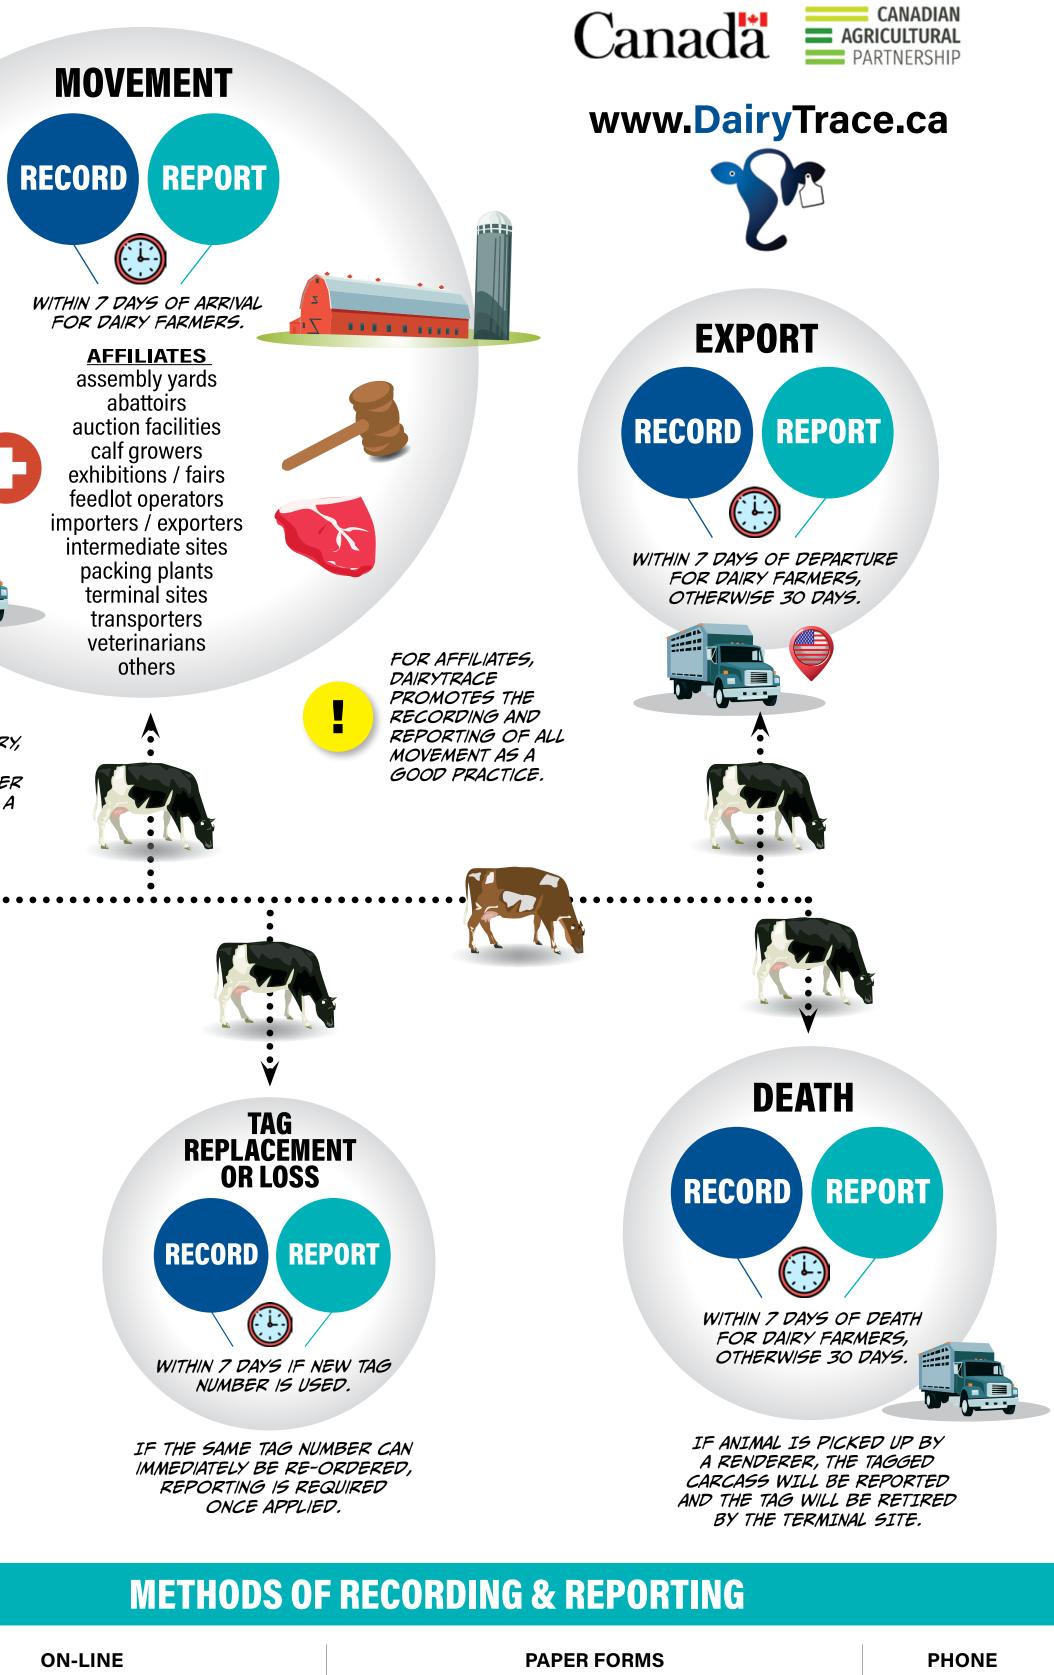

### **RECORD & REPORT**

When a dairy animal arrives at your farm, it is your responsibility to record and report the move-in event.

The following is required:

- 15-digit animal ID number on the ear tag;
- Date of arrival / move-in;
- Premises ID (PID) of the arrival and departure points including, but not limited to, the license plate of the transport vehicle.

Also, it is recommended good practice to record and report any animal **departure** from your farm.

**ARRIVES ON FARM** 

RECORD

WITHIN 7 DAYS OF ARRIVAL OR BEFORE ANIMAL LEAVES THE FARM, WHICHEVER COMES FIRST.

REPORT

FAIR

FOR IMPORTED ANIMALS FROM ANOTHER COUNTRY, YOU WILL NEED THE ADDRESS FROM WHERE THE ANIMAL DEPARTED FROM AND THE VEHICLE/TRAILER LICENSE PLATE NUMBER, AS THEY WILL NOT HAVE A RECOGNIZED PREMISES ID.

BORN **ON FARM** 

REPORT

DOUBLE TAG WITHIN 7 DAYS OF BIRTH OR BEFORE ANIMAL LEAVES THE FARM, WHICHEVER COMES FIRST.

# **TAG POSITIONING**

**RIGHT EAR** Electronic set put on the first third of ear with Male part on back, Female part on front.

**LEFT EAR** Male part on back,

 $(\dot{\boldsymbol{\mu}})$ WITHIN 7 DAYS OF BIRTH OR BEFORE ANIMAL LEAVES THE FARM, WHICHEVER COMES FIRST.

RECORD

WITHIN 45 DAYS OF BIRTH OR BEFORE ANIMAL LEAVES THE FARM, WHICHEVER COMES FIRST.

IT IS RECOMMENDED THAT YOU ACTIVATE TAGS THE SAME DAY THEY ARE APPLIED.

Visual set put on the first third of ear with Female part on front.